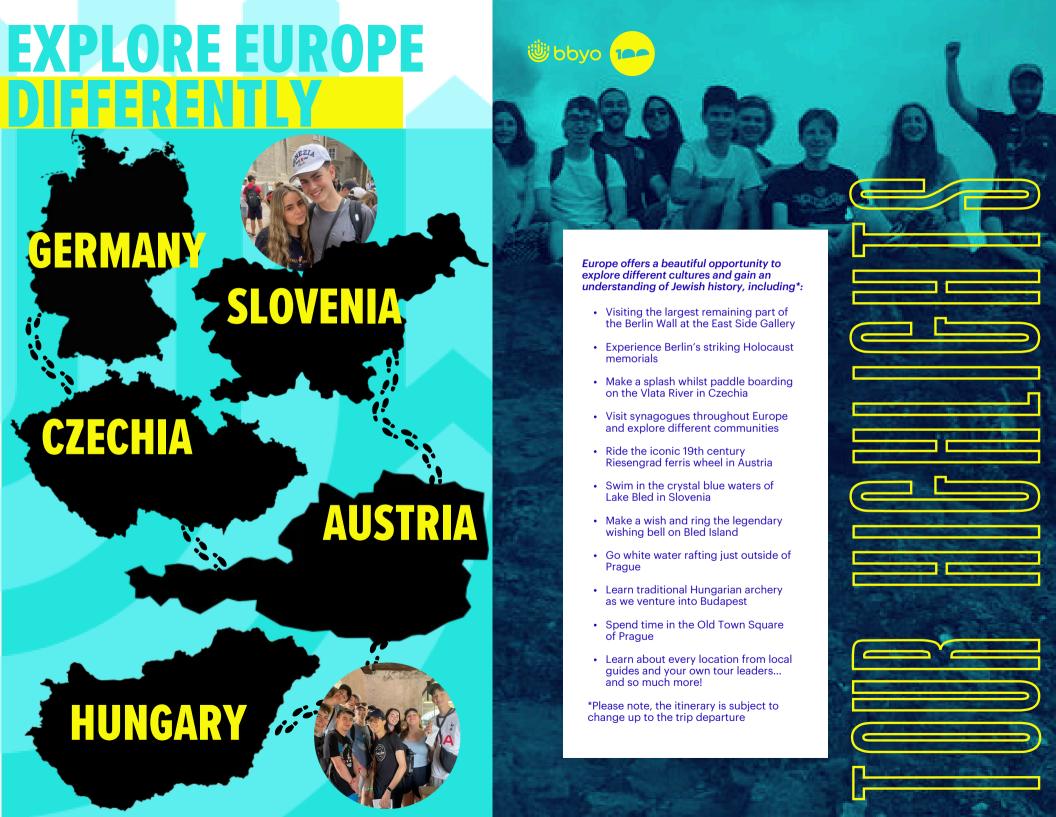

Travel in style with BBYO. With high-quality accommodation and the opportunity to meet teens from all over Europe, join TREK EUROPE, the European tour from BBYO UK.

\*Dates are subject to change if more buses are added to the trip or if the airline changes the flight details.